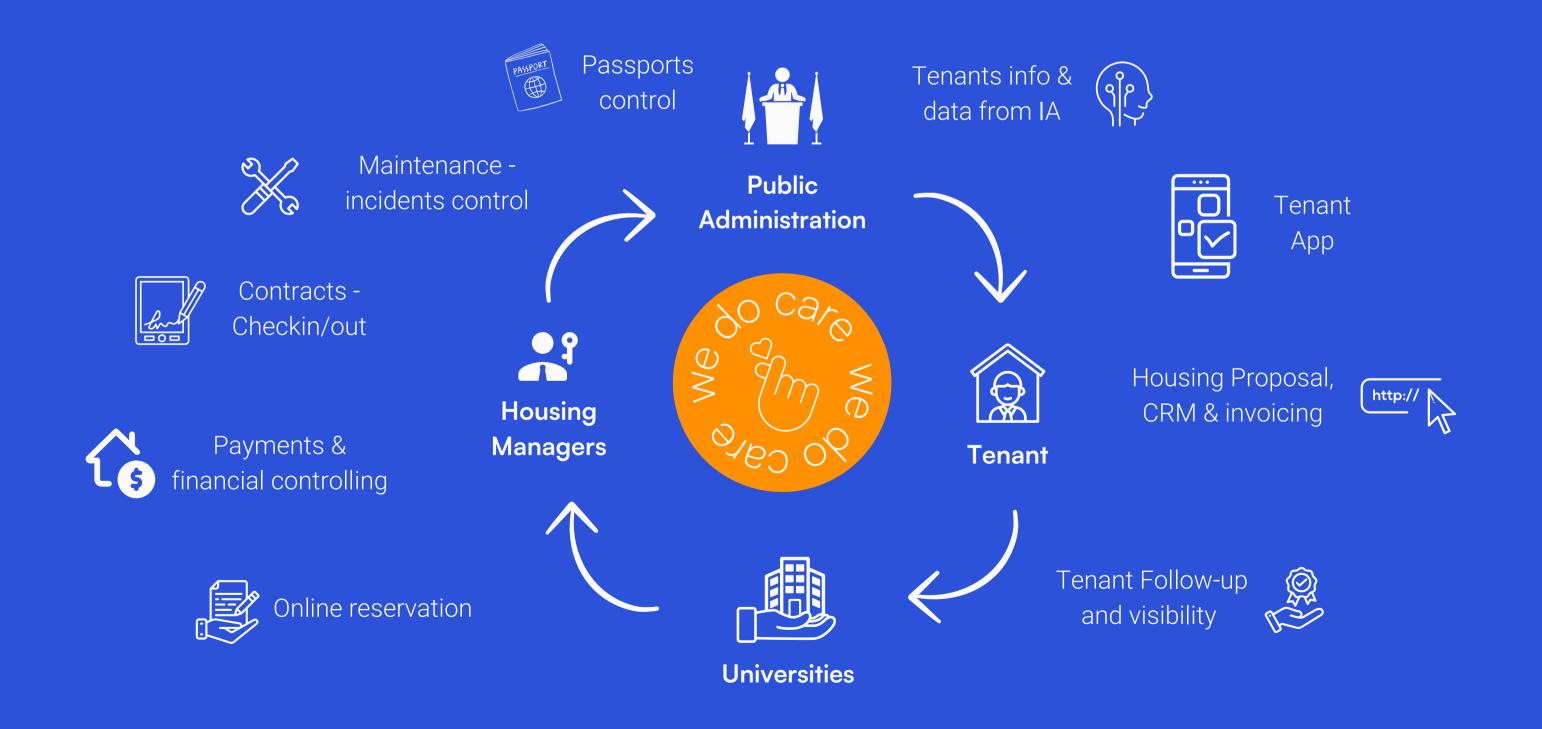

# Unique value proposition

We facilitate the **international mobility** process for universities on a platform that digitalizes the process of **housing reservation**, **stays follow up** and related services acquisition.

Thanks to the union between technology and people, Lodgerin is your best ally for international mobility processes.

From the reservation to the return of the keys, Lodgerin will **guide** you and **accompany** you to live **the best experience abroad**.

### **University Mobility Software**

Universities can manage their programs and students abroad from one single platform.

Lodgerin's software allows international departments to manage and control students abroad exchanges gaining visibility during the whole process.

Having the opportunity of acquire different services aside housing such as emergency service, medical insurance connection for incidents and much more...

#### Student's APP

Students got personal housing recommendation regarding their program and budget.

Students have all their stay details, documents, processes and destiny information in one place.

Pre-checkin, checkin/out, payments incidents notification, relationship with owner and university in one place.

Emergency 24/7 access and notification, Faqs and useful information for emergencies.