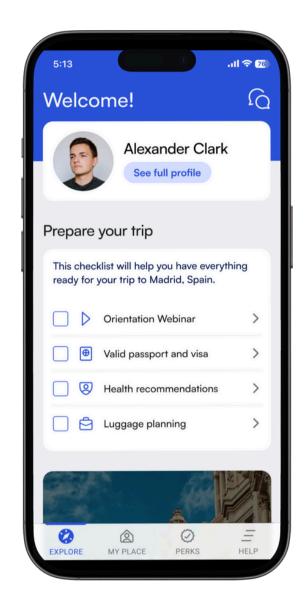

#### Student's APP

Students got personal housing recommendation regarding their program and budget.

Students have all their stay details, documents, processes and destiny information in one place.

Pre-checkin, checkin/out, payments incidents notification, relationship with owner and university in one place.

Emergency 24/7 access and notification, Faqs and useful information for emergencies.