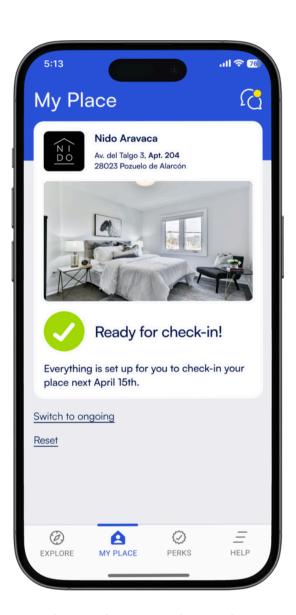

#### Student's APP

Students got personal housing recommendation regarding their program and budget.

Students have all their stay details, documents, processes and destiny information in one place.

Pre-checkin, checkin/out, payments incidents notification, relationship with owner and university in one place.

Emergency 24/7 access and notification, Faqs and useful information for emergencies.