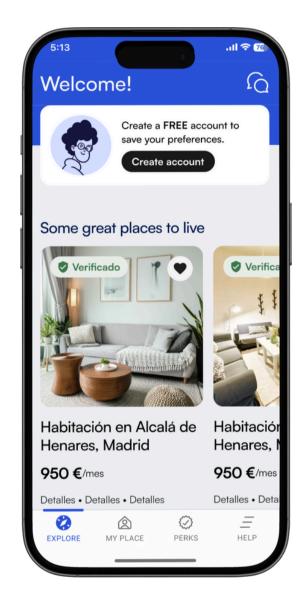

#### Student's APP

Students got personal housing recommendation regarding their program and budget.

Students have all their stay details, documents, processes and destiny information in one place.

Pre-checkin, checkin/out, payments incidents notification, relationship with owner and university in one place.