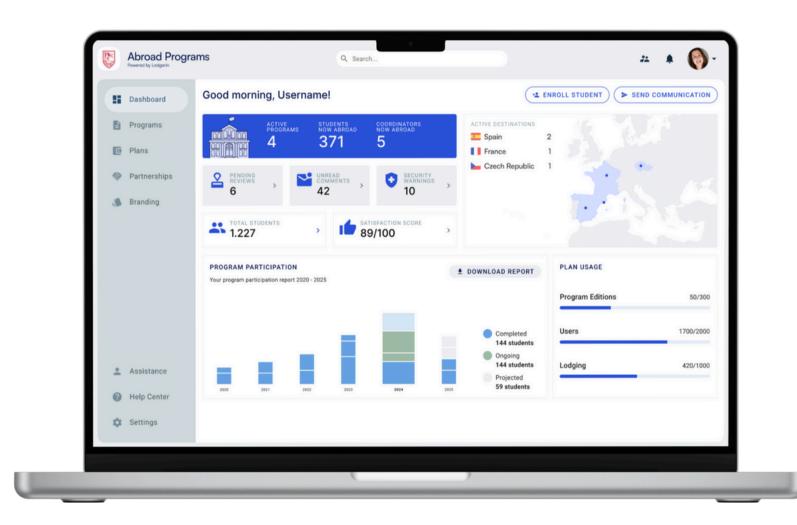

### **University Mobility Software**

Universities can manage their programs and students abroad from one single platform.

Lodgerin's software allows international departments to manage and control students abroad exchanges gaining visibility during the whole process.

Having the opportunity of acquire different services aside housing such as emergency service, medical insurance connection for incidents and much more...